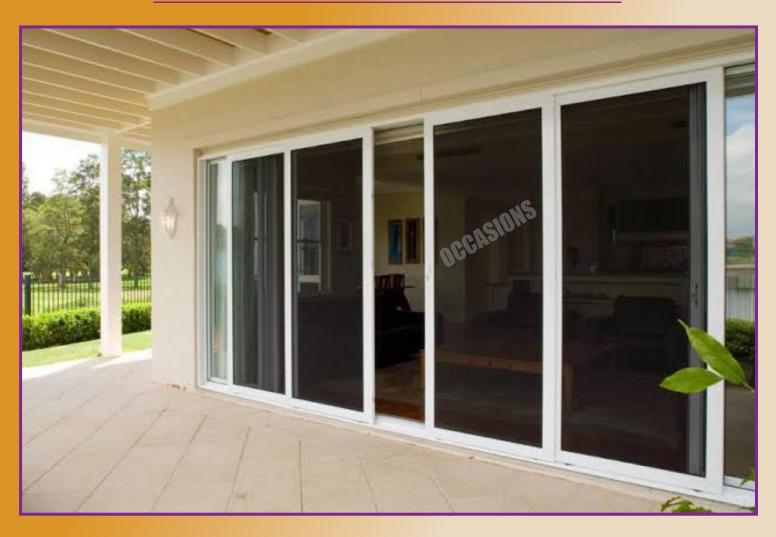

# **SLIDING DOOR AND WINDOW**

### **SLIDING NET WINDOWS / DOORS**

We use an exclusive bottom rolling wheel system for the smooth functioning of Sliding Screen Doors and Windows. Excellent visibility, very sturdy in construction combined with elegant design makes our Sliding Screens a truly wonderful product for windows, french doors, balconies, etc. This is a mesh screen with excellent see-through visibility and superior airflow. Allow the light and breeze to waft in without worrying about mosquitoes. The perfectly beautiful design adds elegance to your interior decor and compliments your surroundings.

Mesh Options: Stainless Steel 304 Black, Fiberglass grey, Fiberglass Black.

### **FEATURES:**

- Custom made to your requirements.
- Completely sealed around the doors using weather piles.
- Very easy to slide and suit everyday use.
- Aesthetically designed.