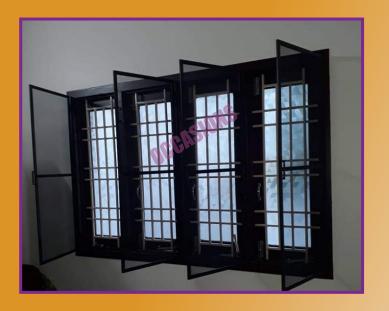

# **MAGNETIC WINDOW**

## **OPENABLE MAGNETIC NET WINDOWS**

OCCASIONS Open able Mosquito Net Windows are aesthetically designed, very sturdy in construction and built with finest materials to suit everyday use. Your home is a healthier, more comfortable place to live when you keep Mosquitoes at bay, while letting fresh air in, uninhibited. This product is suitable for Homes, Offices, Hospitals, Food Processing Units, Manufacturing Industries, Hostels, Resorts, Hotels, Restaurants, etc. With OCCASIONS open able Mosquito nets for windows, you can easily remove the net frames from your window for cleaning and fit them back again.