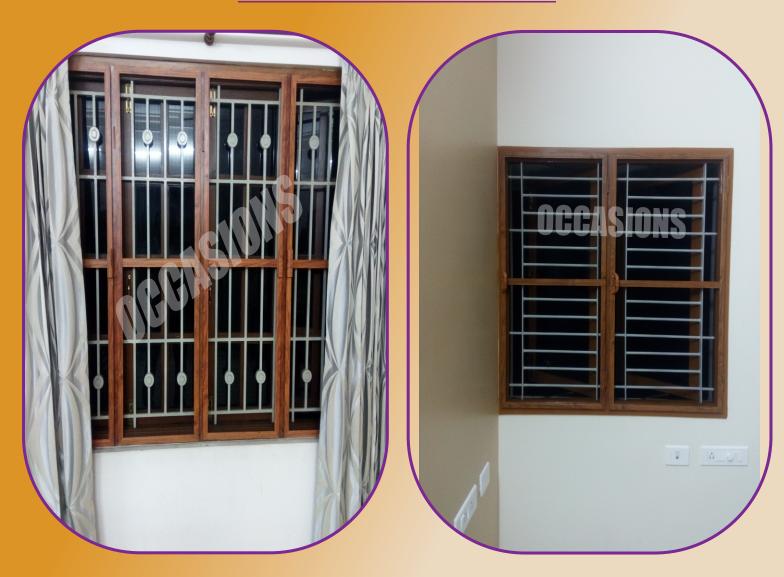

# **MAGNETIC WINDOW**

## **OPENABLE MAGNETIC NET WINDOWS**

OCCASIONS Open able Mosquito Net Windows are aesthetically designed, very sturdy in construction and built with finest materials to suit everyday use. Your home is a healthier, more comfortable place to live when you keep Mosquitoes at bay, while letting fresh air in, uninhibited. This product is suitable for Homes, Offices, Hospitals, Food Processing Units, Manufacturing Industries, Hostels, Resorts, Hotels, Restaurants, etc. With OCCASIONS open able Mosquito nets for windows, you can easily remove the net frames from your window for cleaning and fit them back again.

Mesh Options: Stainless Steel 304 Black, Fiberglass grey, Fiberglass Black.

#### **FEATURES:**

- Custom made to your windows.
- Completely sealed around the windows using custom made magnetic strips and weather piles.
- Very Simple to clean and less care required to maintain.
- Very sturdy to suit everyday use.
- Aesthetically designed to blend with your windows.