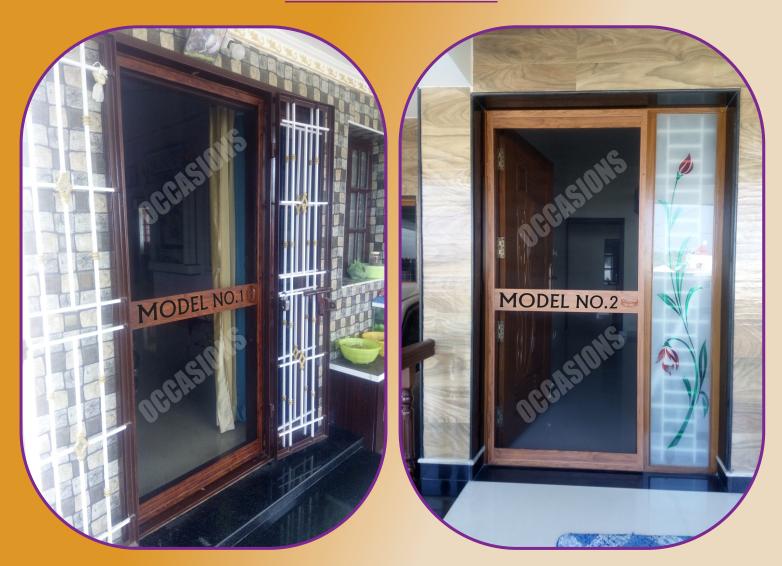

# **SMART DOOR**

## **OPENABLE CLASSIC NET DOORS**

OCCASION'S Open able Mosquito Net for Door is elegantly and tastefully designed to give you maximum protection against harmful pests and add beauty to your interiors. These Mosquito net doors are made to order to your exact size specifications to fit perfectly. Made with the finest materials and components of the highest quality, they are convenient to use even in places which are highly populated and hence the mosquito net door is frequently used. Open able net door comes with heavy Duty Fiberglass mesh and other mesh options are also available.

Mesh Options: Heavy Duty Fiberglass Black or Grey Mesh, Stainless Steel 304 Black, Fiberglass grey, Fiberglass Black.

#### **FEATURES:**

- Custom made to your doors.
- Completely sealed around the doors using custom made magnetic strips and weather piles.
- Very Simple to clean and less care required to maintain.
- Very sturdy to suit everyday use.
- Aesthetically designed to blend with your doors.