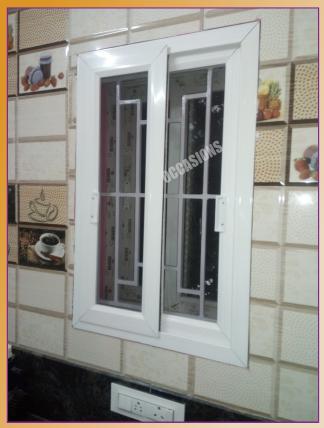

# **ALUMINIUM SLEEK WINDOWS**

OCCASIONS Aluminium Sleek Window Mosquito Net System offers the flexibility to remove the frames, wash and mount it back on windows. Meshes – fiber glass, stainless steel 304 grade could be fixed to this fitment option.