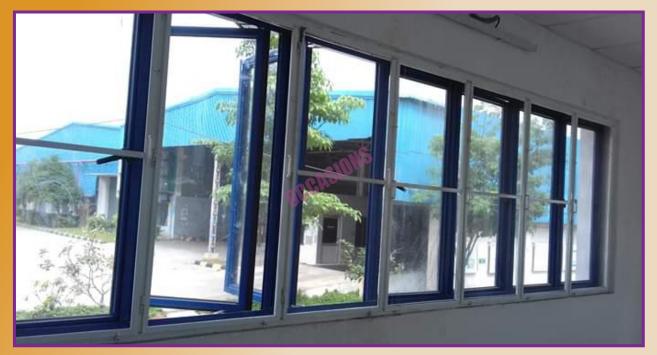

# **SLIDING DOOR AND WINDOW**

### **SLIDING NET WINDOWS / DOORS**

We use an exclusive bottom rolling wheel system for the smooth functioning of Sliding Screen Doors and Windows. Excellent visibility, very sturdy in construction combined with elegant design makes our Sliding Screens a truly wonderful product for windows, french doors, balconies, etc. This is a mesh screen with excellent see-through visibility and superior airflow. Allow the light and breeze to waft in without worrying about mosquitoes. The perfectly beautiful design adds elegance to your interior decor and compliments your surroundings.