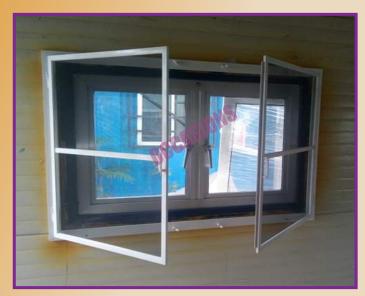

# **MAGNETIC WINDOW**

## **OPENABLE MAGNETIC NET WINDOWS**

OCCASIONS Open able Mosquito Net Windows are aesthetically designed, very sturdy in construction and built with finest materials to suit everyday use. Your home is a healthier, more comfortable place to live when you keep Mosquitoes at bay, while letting fresh air in, uninhibited. This product is suitable for Homes, Offices, Hospitals, Food Processing Units, Manufacturing Industries, Hostels, Resorts, Hotels, Restaurants, etc. With OCCASIONS open able Mosquito nets for windows, you can easily remove the net frames from your window for cleaning and fit them back again.